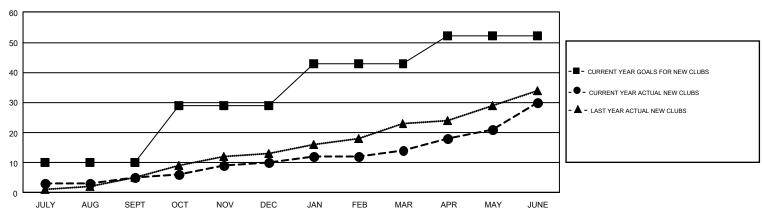

## GMT MONTHLY MEMBERSHIP PROGRESS REPORT

Results as of: 6/30/2018

REPORT DOES NOT INCLUDE CLUBS IN UNDISTRICTED AREAS.

GMT Constitutional Area 1, Group F

**OPEN** 

| Clubs         |               |              |               | Members               |                           |                         |                                              |  |
|---------------|---------------|--------------|---------------|-----------------------|---------------------------|-------------------------|----------------------------------------------|--|
|               | RESULTS FO    | OR 2017-2018 |               | RESULTS FOR 2017-2018 |                           |                         |                                              |  |
| QUARTER       | NEW CLUB GOAL | NEW CLUBS    | DROPPED CLUBS | QUARTER               | MEMBER GROWTH NET<br>GOAL | MEMBER GROWTH<br>ACTUAL | DROPPED MEMBERS ACTUAL (including transfers) |  |
| JULY/AUG/SEPT | 10            | 5            | 16            | JULY/AUG/SEPT         | 220                       | 1,395                   | 2,054                                        |  |
| OCT/NOV/DEC   | 19            | 5            | 25            | OCT/NOV/DEC           | 568                       | 1,278                   | 1,866                                        |  |
| JAN/FEB/MAR   | 14            | 4            | 9             | JAN/FEB/MAR           | 480                       | 1,545                   | 1,620                                        |  |
| APR/MAY/JUNE  | 9             | 16           | 20            | APR/MAY/JUNE          | 265                       | 2,535                   | 2,894                                        |  |