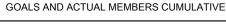

## GMT MONTHLY MEMBERSHIP PROGRESS REPORT

Results as of: 6/30/2018

REPORT DOES NOT INCLUDE CLUBS IN UNDISTRICTED AREAS.

GMT Constitutional Area 1, Group F

**OPEN** 

| Clubs         |               |              |               | Members               |                           |                         |                                              |  |
|---------------|---------------|--------------|---------------|-----------------------|---------------------------|-------------------------|----------------------------------------------|--|
|               | RESULTS FO    | OR 2017-2018 |               | RESULTS FOR 2017-2018 |                           |                         |                                              |  |
| QUARTER       | NEW CLUB GOAL | NEW CLUBS    | DROPPED CLUBS | QUARTER               | MEMBER GROWTH NET<br>GOAL | MEMBER GROWTH<br>ACTUAL | DROPPED MEMBERS ACTUAL (including transfers) |  |
| JULY/AUG/SEPT | 10            | 5            | 16            | JULY/AUG/SEPT         | 220                       | 1,395                   | 2,054                                        |  |
| OCT/NOV/DEC   | 19            | 5            | 25            | OCT/NOV/DEC           | 568                       | 1,278                   | 1,866                                        |  |
| JAN/FEB/MAR   | 14            | 4            | 9             | JAN/FEB/MAR           | 480                       | 1,545                   | 1,620                                        |  |
| APR/MAY/JUNE  | 9             | 16           | 20            | APR/MAY/JUNE          | 265                       | 2,535                   | 2,894                                        |  |